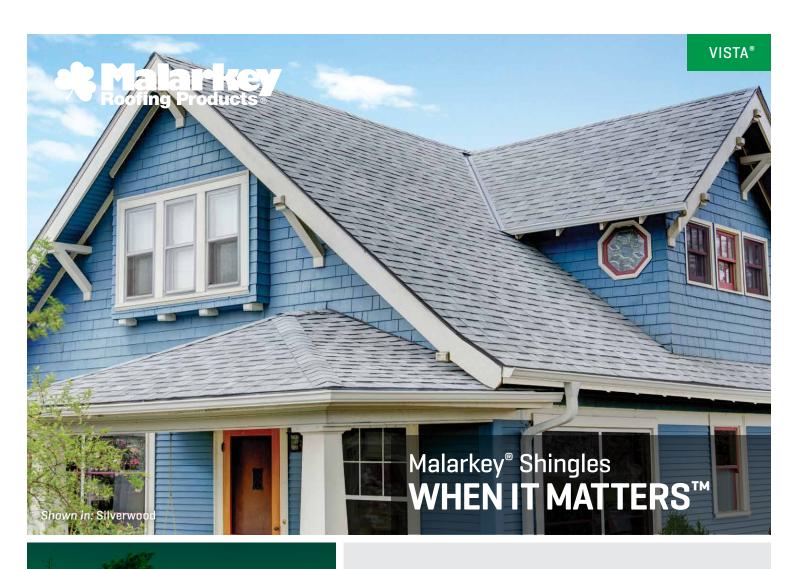

# VISTA

## Architectural Shingles NEX® MODIFIED ASPHALT TECHNOLOGY

Vista® is an architectural shingle engineered with industry-leading, sustainable NEX® Polymer Modified Asphalt Technology (PMA), which combines high-grade asphalt (weathering) with advanced polymers (strength, flexibility) and upcycled materials (durability, sustainability) to rubberize the shingle for exceptional all-weather performance, superior granule embedment, and longer product life.

CLASS 3

LIMITED LIFETIME

SHINGLE

12 YEAR

RIGHT START™

110-130 MPH WIND

Matching colors available in high-profile EZ-Ridge™ and EZ-Ridge™ XT as well as standard low-profile RidgeFlex™ hip and ridge shingles.

### PERFORMANCE ENGINEERED

**All-Weather Performance** – NEX® Technology rubberizes shingles to better respond to varying and extreme weather.

Resists Impact - Synthetic rubber (SBS) polymers add pliability and resilience to resist tears and provide a high level of impact protection [hail]. Class 3 impact rating.

Resists Wind & Rain - Synthetic adhesive (SEBS), double rain seals, and The Zone®, our patented wider nailing area, seal down shingles and block out winddriven rain. Wind warranties from 110-130 mph.

**Resists Fire** – Shingles meet highest fire rating (Class A).