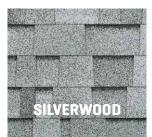

# **Architectural Shingles** NEX® MODIFIED ASPHALT TECHNOLOGY

Legacy® Scotchgard™ is an algae-resistant architectural shingle engineered with industryleading, sustainable NEX® Polymer Modified Asphalt Technology (PMA), which combines high-grade asphalt (weathering) with advanced polymers (strength, flexibility) and upcycled materials (durability, sustainability) to rubberize the shingle for exceptional all-weather performance, superior granule embedment, and longer product life.