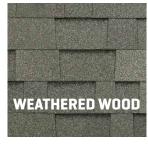

Test Compliance - ASTM D7158 Class H, ASTM D3462, ASTM D3161 Class F, ASTM D3018 Type I, ASTM E108 Class A Fire Rating, UL 2218 Class 4, CSA A123.5. ICC Approval - ESR-3150 and ICC-ES AC438.

DISCLAIMER: Photographs of shingles may not accurately represent their true color or the variations of color blends that will appear on the roof. **Before installation, five or six shingles should be laid out and reviewed for desired color.** Colors and specifications subject to change without notice. Shingle colors not available in all regions.