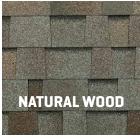

Test Compliance - ASTM D7158 Class H, ASTM D3462, ASTM D3161 Class F, ASTM D3018 Type I, ASTM E108 Class A Fire Rating, UL 2218 Class 4, CSA A123.5. ICC Approval - ESR-3150 and ICC-ES AC438.

DISCLAIMER: Photographs of shingles may not accurately represent their true color or the variations of color blends that will appear on the roof. **Before installation, five or six shingles should be laid out and reviewed for desired color.** Colors and specifications subject to change without notice. Shingle colors not available in all regions.