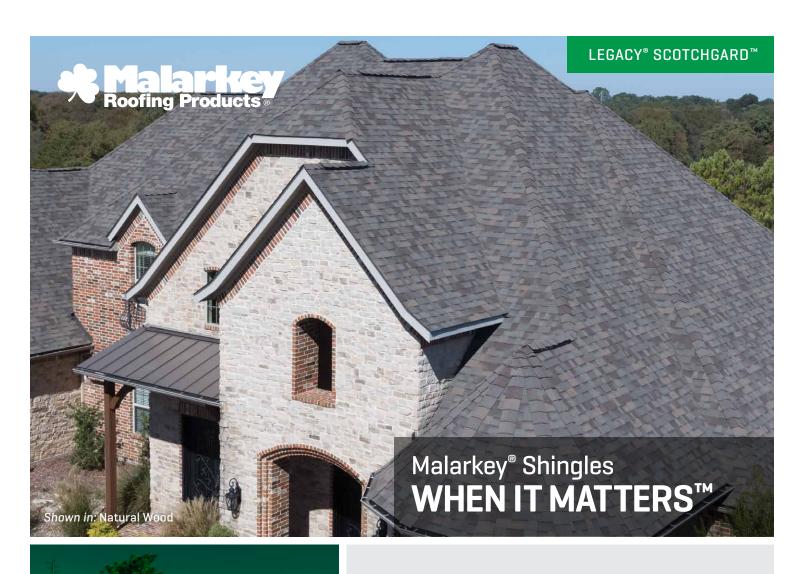

# **Architectural Shingles** NEX® MODIFIED ASPHALT TECHNOLOGY

Legacy® Scotchgard™ is an algae-resistant architectural shingle engineered with industryleading, sustainable NEX® Polymer Modified Asphalt Technology (PMA), which combines high-grade asphalt (weathering) with advanced polymers (strength, flexibility) and upcycled materials (durability, sustainability) to rubberize the shingle for exceptional all-weather performance, superior granule embedment, and longer product life.

# PERFORMANCE ENGINEERED

**All-Weather Performance** – NEX® Technology rubberizes shingles to better respond to varying and extreme weather.

**Resists Impact** – Synthetic rubber (SBS) polymers add pliability and resilience to resist tears and provide the highest level of impact protection [hail]. Class 4 impact rating.

**Resists Wind & Rain** – Synthetic adhesive [SEBS], double rain seals, and The Zone®, our patented wider nailing area, seal down shingles and block out wind-driven rain. Wind warranties from 110-130 mph.

**Resists Algae** – Scotchgard™ Protector, a blend of algaeresistant, copper-containing granules, helps prevent unsightly black streaks. Limited Lifetime algae warranty.

Resists Fire - Shingles meet highest fire rating (Class A).